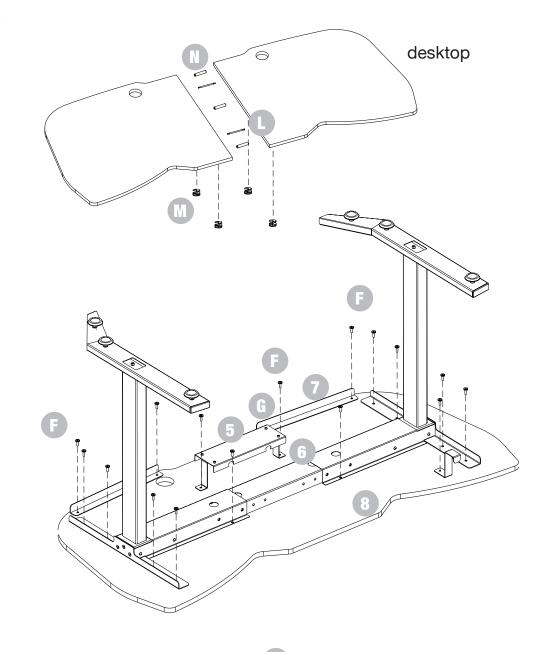

## **Part list**

C M6x8 Screws x6

5Socket Boxx16Socket Box Fixedx27Front Panelx2

x1

- 8 Headset Holder
- F M6x14 Screws x20
- Tabletop Fixed Part1x2Tabletop Fixed Part2x4
- Tabletop Fixed Part3x3
- M4x4 Screws x4