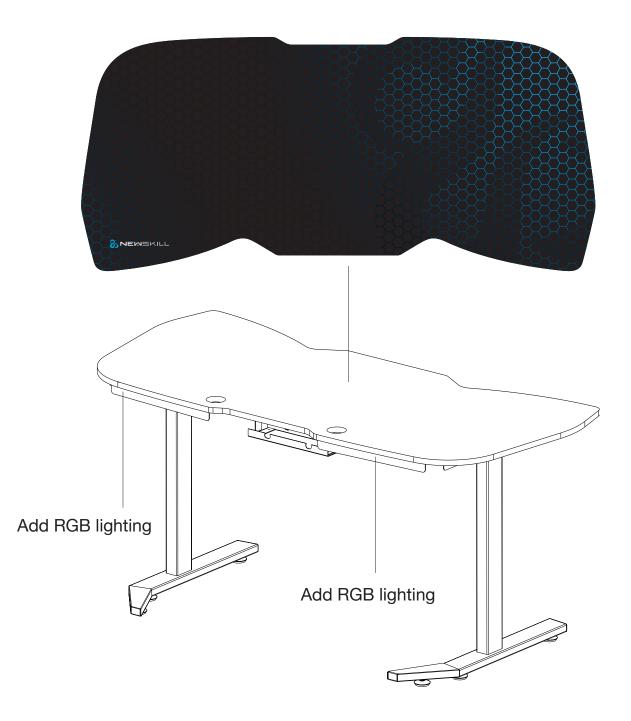

# SNEWSKILL TANARIS RGB

8 NEWSKILL

PROFESSIONAL GAMING DESK

USER MANUAL

#### **Installation Tips**

Please don't tighten the screws completely and go back later for a final tightening of all the screws after pieces are aligned with each other.

Lacy a mat or old blanket out to assemble onto so the floor and the funiture doesn't get scratched or damaged during building

## **Part list**











C M6x8 Screws x6



5Socket Boxx16Socket Box Fixedx27Front Panelx2

x1

- 8 Headset Holder
- F M6x14 Screws x20
- Tabletop Fixed Part1x2Tabletop Fixed Part2x4
- Tabletop Fixed Part3x3
- M4x4 Screws x4







MORE INFORMATION AT WWW.NEWSKILLGAMING.COM