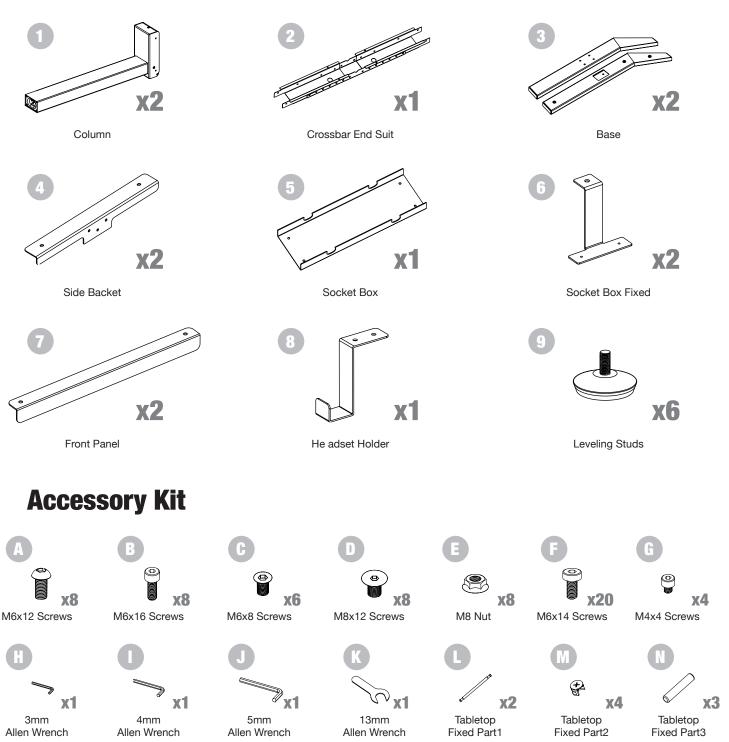

## **Part list**

C M6x8 Screws x6

5Socket Boxx16Socket Box Fixedx27Front Panelx2

x1

- 8 Headset Holder
- F M6x14 Screws x20
- Tabletop Fixed Part1x2Tabletop Fixed Part2x4
- Tabletop Fixed Part3x3
- M4x4 Screws x4