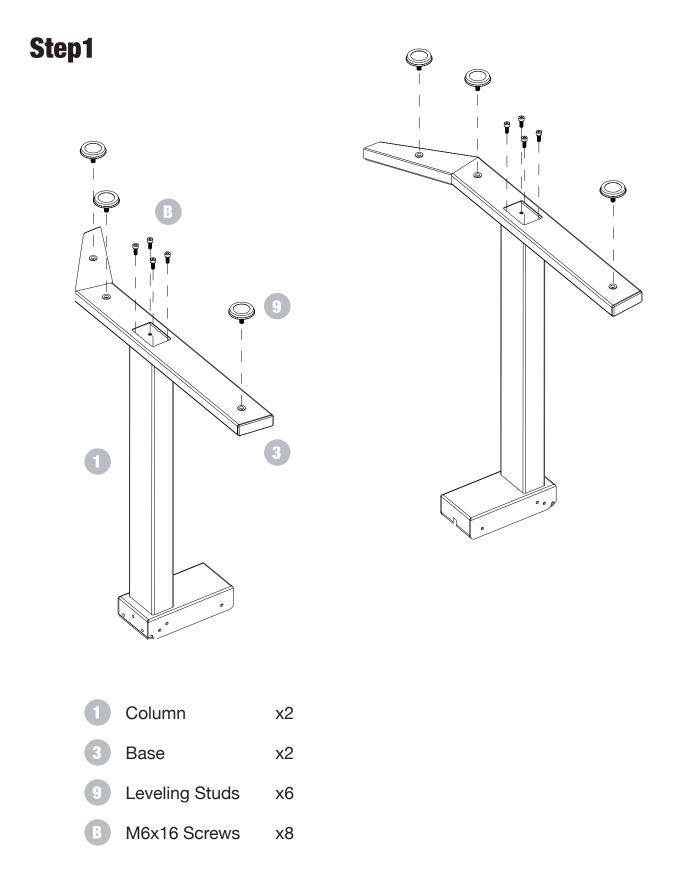

#### **Installation Tips**

Please don't tighten the screws completely and go back later for a final tightening of all the screws after pieces are aligned with each other.

Lacy a mat or old blanket out to assemble onto so the floor and the funiture doesn't get scratched or damaged during building