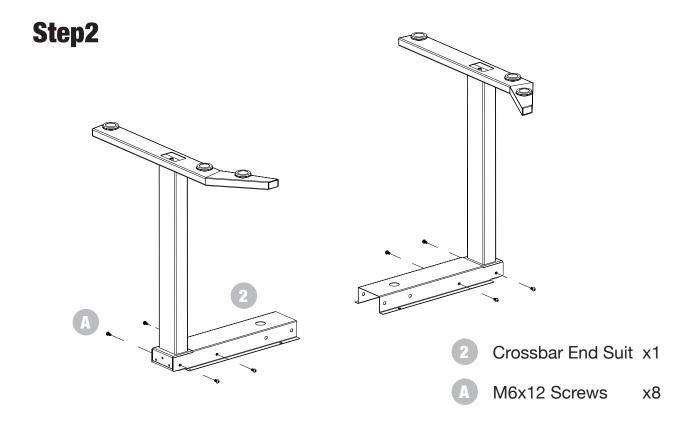

#### **Installation Tips**

Please don't tighten the screws completely and go back later for a final tightening of all the screws after pieces are aligned with each other.

Lacy a mat or old blanket out to assemble onto so the floor and the funiture doesn't get scratched or damaged during building