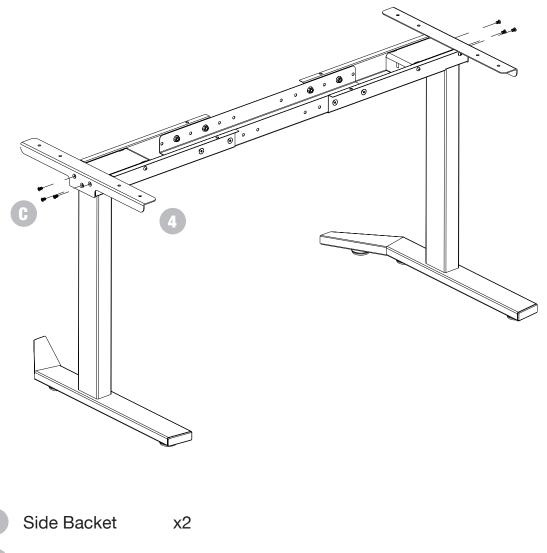

## **Part list**

C M6x8 Screws x6

5Socket Boxx16Socket Box Fixedx27Front Panelx2

x1

- 8 Headset Holder
- F M6x14 Screws x20
- Tabletop Fixed Part1x2Tabletop Fixed Part2x4
- Tabletop Fixed Part3x3
- M4x4 Screws x4