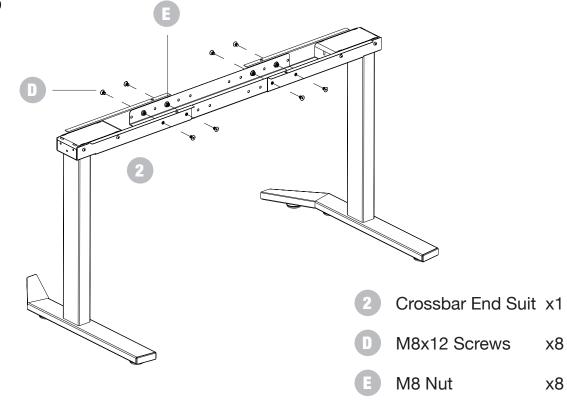

#### **Installation Tips**

Please don't tighten the screws completely and go back later for a final tightening of all the screws after pieces are aligned with each other.

Lacy a mat or old blanket out to assemble onto so the floor and the funiture doesn't get scratched or damaged during building