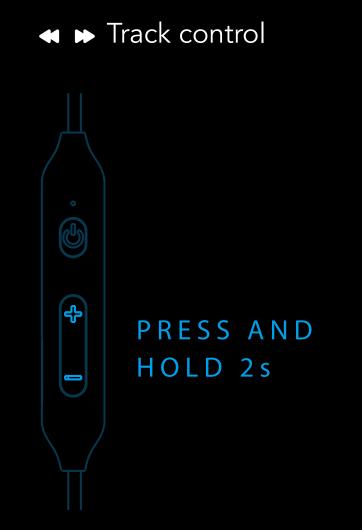

# IMPORTANT FEATURES

Last nubmer redial / Play music / Track control / Volume adjust

Last number redial - Quickly tap the MFB twice to redial the last dialed phone number;

Play music - Press the MFB to play/pause music under music playing status;

Track control - Press and hold the "Volume +" button for 2s to skip to the next song; Press and hold the "Volume -" button for 2s to play the previous song;

Volume adjust - Press the "Volume +" or "Volume -" button to increase or decrease the volume.