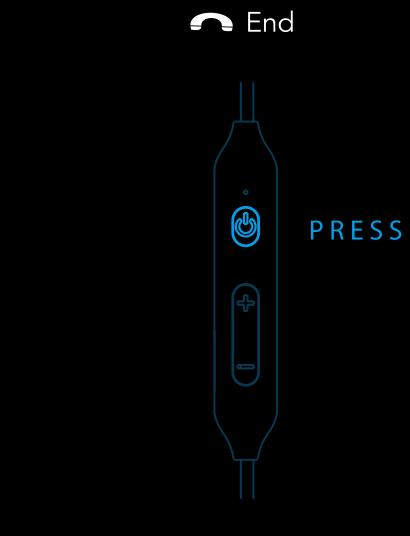

### Last number redial

PRESS AND HOLD 2s Power ON PRESS AND HOLD 5s Power OFF

Call answer / end / reject

Power on - Press and hold the multifunction button (MFB) for 2s until the BLUE light flashes ; Power off - Press and hold the MFB for 5s till the RED light on for 2s;

> Call answer - Answer by your phone or press the MFB,or say " yes"

Call end - End by your phone or press the MFB;

Call reject - Reject by your phone or press and hold the MFB for 2s,or say "no"