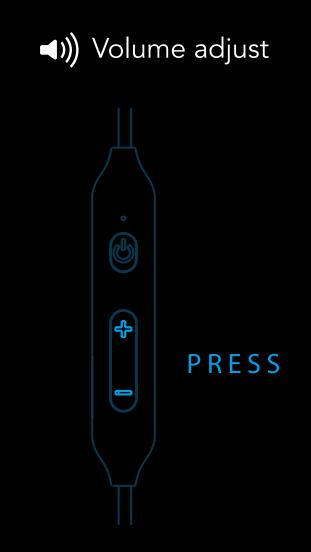

# IMPORTANT FEATURES

Last nubmer redial / Play music / Track control / Volume adjust

Last number redial - Quickly tap the MFB twice to redial the last dialed phone number;

Play music - Press the MFB to play/pause music under music playing status;

Track control - Press and hold the "Volume +" button for 2s to skip to the next song; Press and hold the "Volume -" button for 2s to play the previous song;

Volume adjust - Press the "Volume +" or "Volume -" button to increase or decrease the volume.