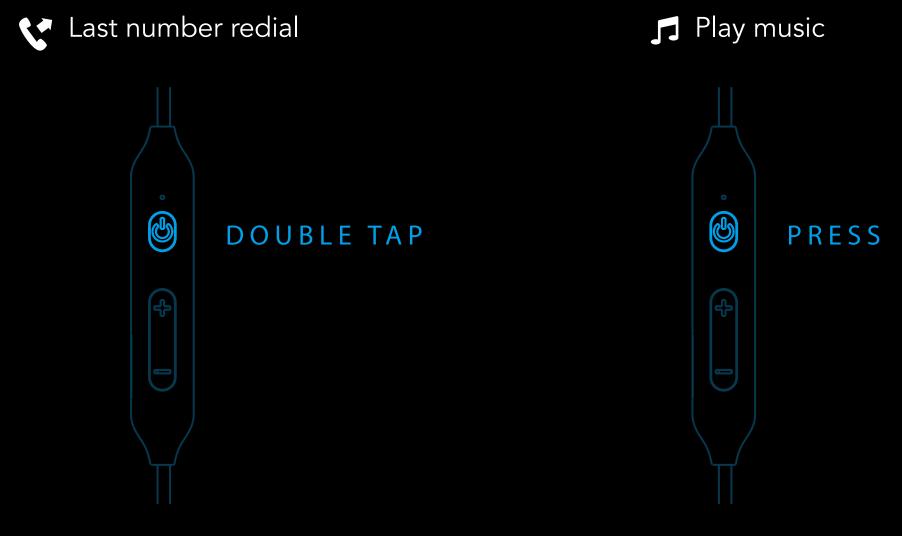

# IMPORTANT FEATURES

Last nubmer redial / Play music / Track control / Volume adjust

Last number redial - Quickly tap the MFB twice to redial the last dialed phone number;

Play music - Press the MFB to play/pause music under music playing status;