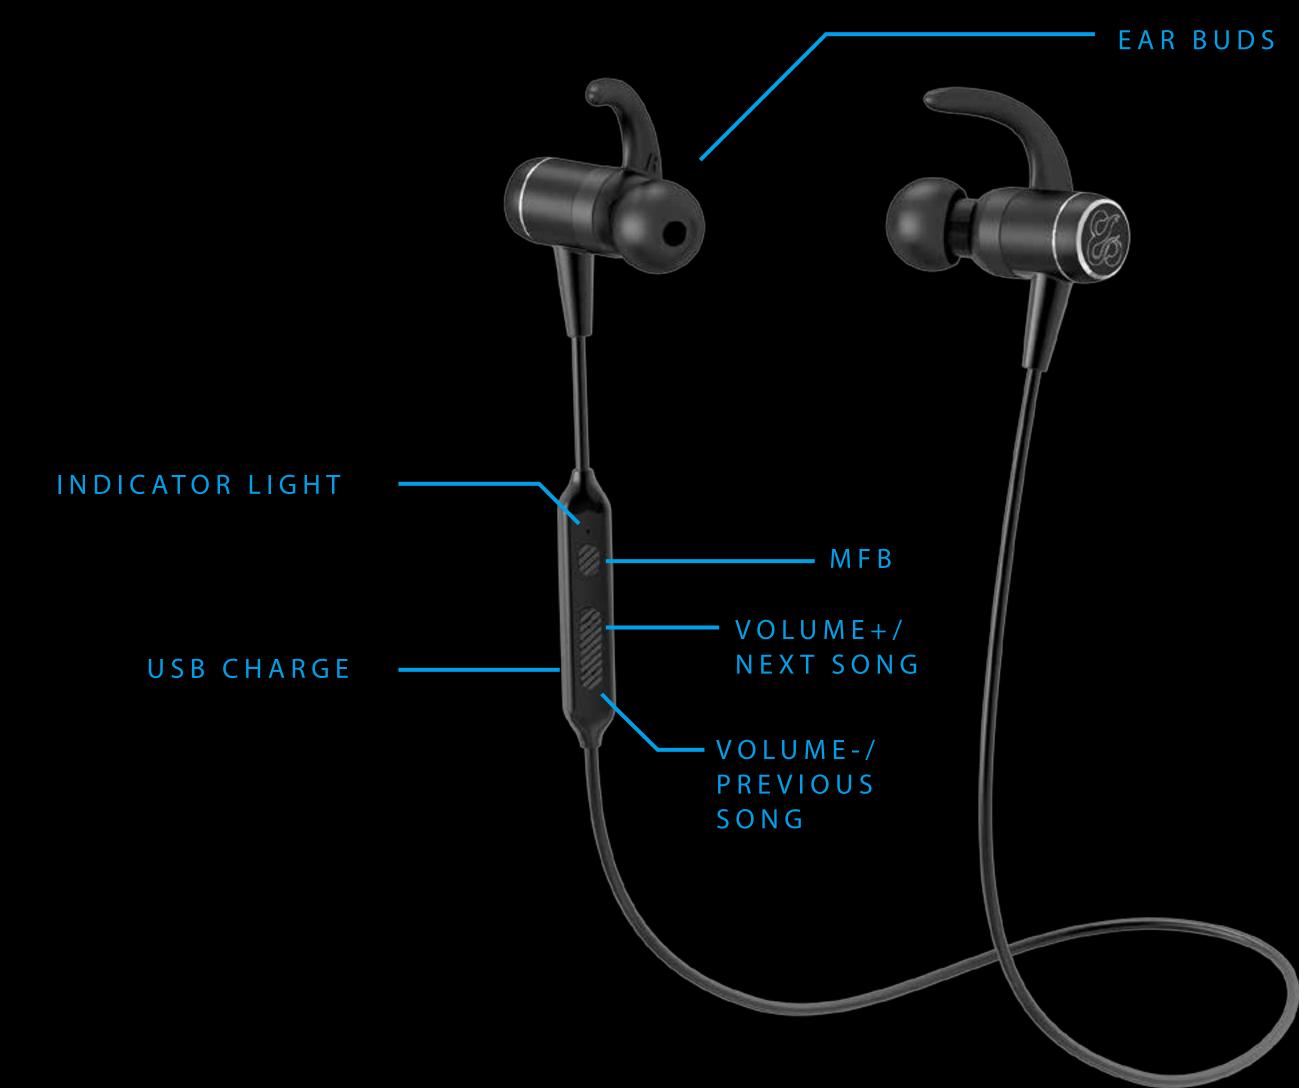

## PRESS AND HOLD 5s

NOTE:

The headset will power off automatically 3 minutes without connection.

Under power-off status, press and hold the MFB until the indicator light flashes red and blue alternatively, then the Headset enters the pairing mode;

### Last number redial

PRESS AND HOLD 2s Power ON PRESS AND HOLD 5s Power OFF

Call answer / end / reject

Power on - Press and hold the multifunction button (MFB) for 2s until the BLUE light flashes ; Power off - Press and hold the MFB for 5s till the RED light on for 2s;

# IMPORTANT FEATURES

Last nubmer redial / Play music / Track control / Volume adjust

Last number redial - Quickly tap the MFB twice to redial the last dialed phone number;

Play music - Press the MFB to play/pause music under music playing status;

Track control - Press and hold the "Volume +" button for 2s to skip to the next song; Press and hold the "Volume -" button for 2s to play the previous song;

Volume adjust - Press the "Volume +" or "Volume -" button to increase or decrease the volume.

# IMPORTANT FEATURES

Call answer / end / reject

C Reset the headset to factory settings

Press and hold the volume "-" button for 3 seconds upon charging the Headset until the blue light flashes 3 times.