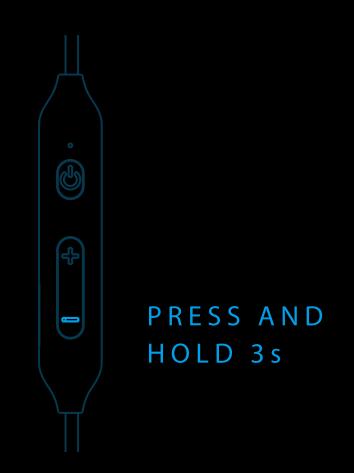

# IMPORTANT FEATURES

Call answer / end / reject

C Reset the headset to factory settings

Press and hold the volume "-" button for 3 seconds upon charging the Headset until the blue light flashes 3 times.