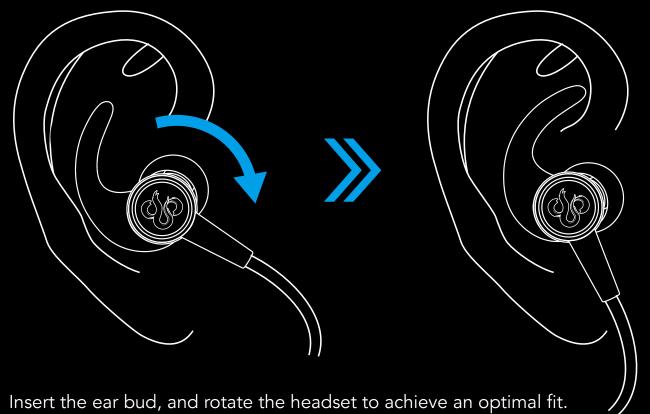

# WEARING

Turn on Bluetooth on your mobile, find the Model No. of the Headset, and connect. Turn off Bluetooth of the first mobile, and repeat the step above to connect with the second mobile.