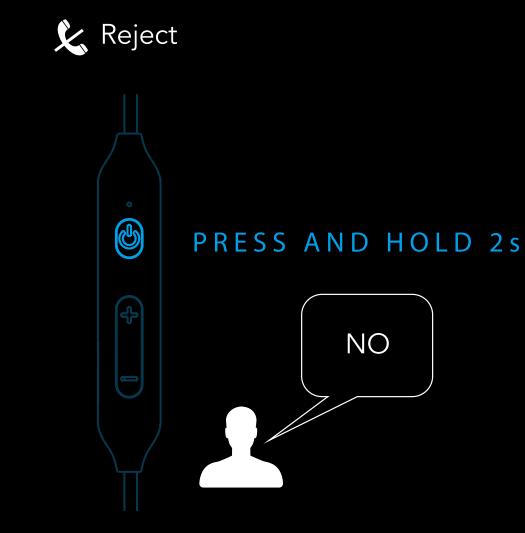

> Call answer - Answer by your phone or press the MFB,or say " yes"

Call end - End by your phone or press the MFB;

Call reject - Reject by your phone or press and hold the MFB for 2s,or say "no"