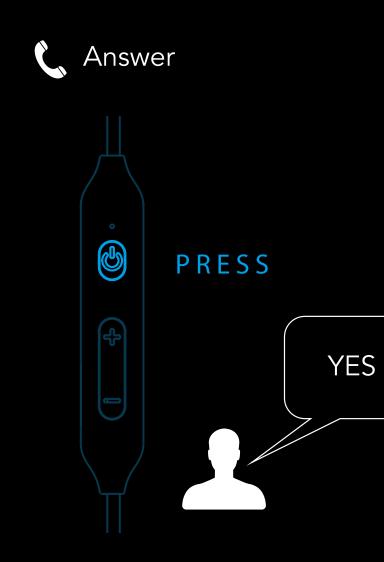

### Last number redial

PRESS AND HOLD 2s Power ON PRESS AND HOLD 5s Power OFF

Call answer / end / reject

Power on - Press and hold the multifunction button (MFB) for 2s until the BLUE light flashes ; Power off - Press and hold the MFB for 5s till the RED light on for 2s;

> Call answer - Answer by your phone or press the MFB,or say " yes"

Call end - End by your phone or press the MFB;

Call reject - Reject by your phone or press and hold the MFB for 2s,or say "no"