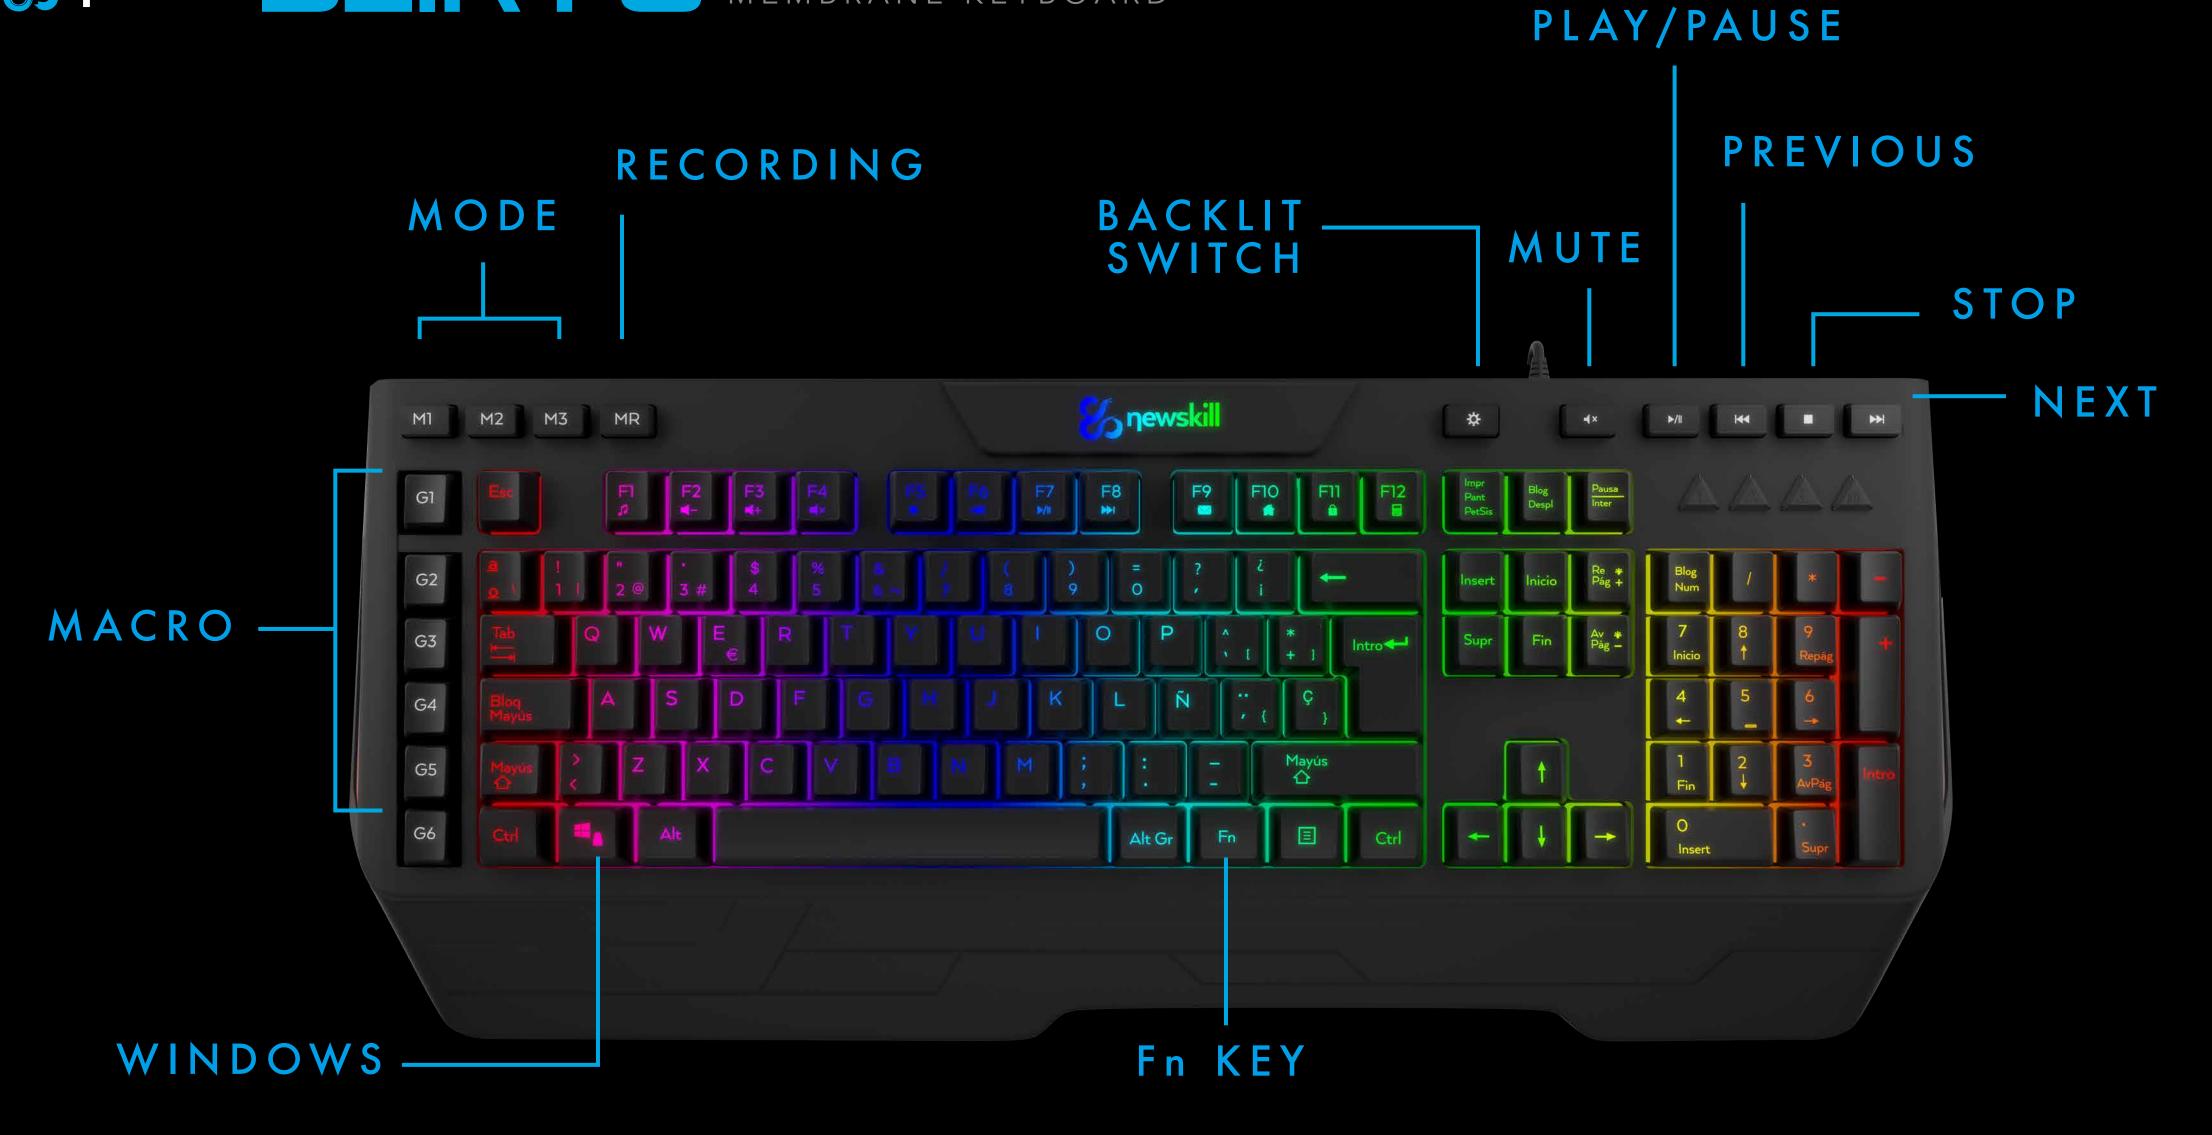

#### SPECIAL FEATURES

- Macro backlit corded keyboard.
- 18 group of macro recording function keys.
- 26 keys anti-ghosting.
- 3 kinds of color backlighting.
- Six commonly used multimedia key design.
- 4 Blue status ;LEDs.
- Macro recording key is lower than other key cap design.

#### INSTALLATION

- 1. Connect the device to an available USB port of your PC.
- 2. Installation of the device is automatical after its connection to a PC USB port.
- 3. If the device not working, please disconnect the keyboard from your PC and check connect pins for possible damage.

## RECORD MACRO INSTRUCTIONS

- Recording function of G1 key in Model 1 (M1)
  - 1. Press button "M1" and "MR", and the 4 LED indicator flashes slowly and evenly.
  - 2. Press button "G1", the LED indicator rapid flashes.
  - 3 3. You can start the macro recording now and press the keys that you want.

Note: The recording capacity is 30 bytes maximal, and limited recording time is 30s maximal, if you exceed capacity or time, recording automatically exit.

- 4. Press "MR" for save recording, the LED indicator back to normal state. You can redo the steps above if you recording failure.
- About program G2~G6 in Model 1 (M1) same as above, just need change "G1" to G2/G3/G4/G5/G6 in second step as above.
- About program G1~G6 have more function, you have to make recording in different Models, just change the button "M1" to M2/M3 in first step.